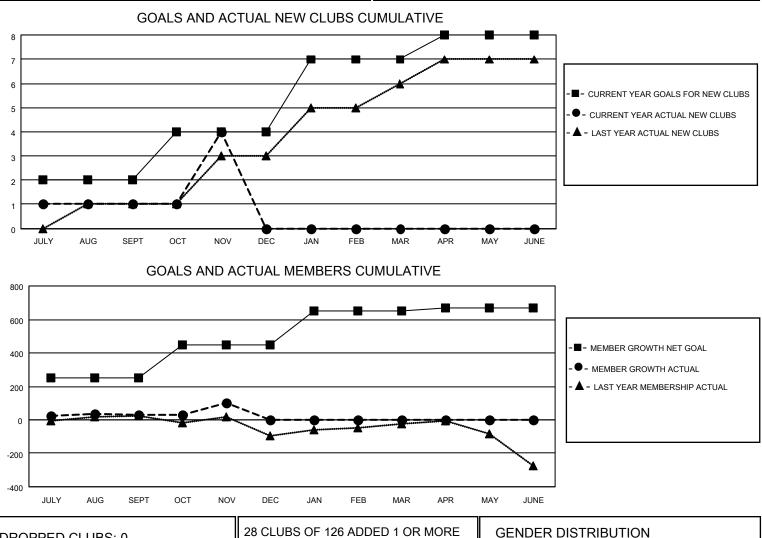

## LOCATION INDIA

District 318 B

Results as of: 11/30/2020

| Clubs                 |               |           |               | Members               |                        |                         |                                                    |  |
|-----------------------|---------------|-----------|---------------|-----------------------|------------------------|-------------------------|----------------------------------------------------|--|
| RESULTS FOR 2020-2021 |               |           |               | RESULTS FOR 2020-2021 |                        |                         |                                                    |  |
| QUARTER               | NEW CLUB GOAL | NEW CLUBS | DROPPED CLUBS | QUARTER MEM           | BER GROWTH NET<br>GOAL | MEMBER GROWTH<br>ACTUAL | DROPPED<br>MEMBERS ACTUAL<br>(including transfers) |  |
| JULY/AUG/SEPT         | 2             | 1         | 0             | JULY/AUG/SEPT         | 250                    | 81                      | 44                                                 |  |
| OCT/NOV/DEC           | 2             | 3         | 0             | OCT/NOV/DEC           | 200                    | 86                      | 15                                                 |  |
| JAN/FEB/MAR           | 3             | 0         | 0             | JAN/FEB/MAR           | 200                    | 0                       | 0                                                  |  |
| APR/MAY/JUNE          | 1             | 0         | 0             | APR/MAY/JUNE          | 20                     | 0                       | 0                                                  |  |

| DROPPED CLUBS: 0 |    | 28 CLUBS OF 126 ADDED 1 OR MORE | GENDER DISTRIBUTION        |                |       |
|------------------|----|---------------------------------|----------------------------|----------------|-------|
|                  |    |                                 | MALE                       | 3,220 (87.05%) |       |
|                  |    |                                 | FEMALE                     | 479 (12.95%)   |       |
| DROPPED MEMBERS  |    |                                 |                            |                |       |
| DECEASED         | 6  | CLICK HERE FOR CUMULATIVE       | TOTAL FAMILY UNIT MEMBERS  |                | 884   |
| CLUB CANCELLED   | 0  | MEMBERSHIP DATA                 | FAMILY MEMBERS PAYING HALF |                | 454   |
| OTHER            | 53 |                                 |                            |                | 454   |
| TOTAL            | 59 |                                 |                            |                |       |
| NEE              |    |                                 | 2 1                        |                | 4 5 4 |